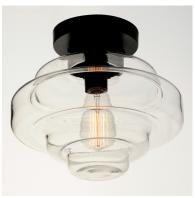

### PRODUCT DESCRIPTION

A sizable layered glass oscillates depth and is supported by three industrial set screws for support. Available as a pendant or flush mount, the pendant also features an oversized ring to evoking nautical vibes while remaining minimalist in its design. Available in Satin Brass, Satin Nickel, or Matte Black, pair the clear glass shades with a vintage filament lamps to complete the look.

### **MEASUREMENTS**

DIMENSION : 12" W x 15" H

CANOPY : 5" W x 0.75" H x 5" L

HANGING WEIGHT : 4 lb