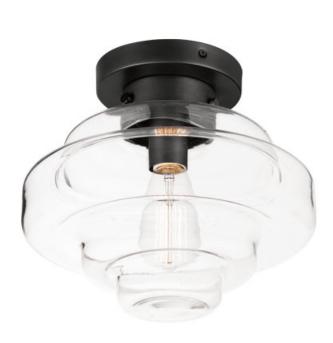

### PRODUCT DESCRIPTION

A sizable layered glass oscillates depth and is supported by three industrial set screws for support. Available as a pendant or flush mount, the pendant also features an oversized ring to evoking nautical vibes while remaining minimalist in its design. Available in Satin Brass, Satin Nickel, or Matte Black, pair the clear glass shades with a vintage filament lamps to complete the look.

### **MEASUREMENTS**

DIMENSION : 12" W x 15" H

CANOPY : 5" W x 0.75" H x 5" L

HANGING WEIGHT : 4 lb