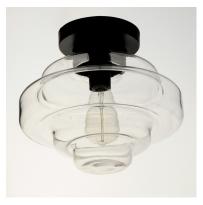

### PRODUCT DESCRIPTION

A sizable layered glass oscillates depth and is supported by three industrial set screws for support. Available as a pendant or flush mount, the pendant also features an oversized ring to evoking nautical vibes while remaining minimalist in its design. Available in Satin Brass, Satin Nickel, or Matte Black, pair the clear glass shades with a vintage filament lamps to complete the look.

### **MEASUREMENTS**

DIMENSION : 12" W x 15" H

CANOPY : 5" W x 0.75" H x 5" L

HANGING WEIGHT : 4 lb